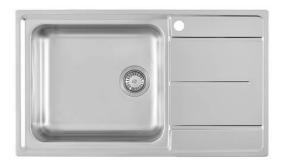

# **Sink Evo**

Tank on the left Kitchen Sinks Code: 3218 002

#### **DETAILS**

| Edge/Installation Type | Standard (8 mm Edge)                                            |
|------------------------|-----------------------------------------------------------------|
| Finish                 | Foster brushed                                                  |
| Material               | AISI 304 stainless steel                                        |
| Texture                | Foster brushed                                                  |
| Base                   | 60 cm                                                           |
| Dimensions             | 860x500 mm                                                      |
| Standard fittings      | Fixing hooks, gasket, drain, overflow and siphon, boxed packing |
| Mixer holes            | 1 standard hole - 2nd hole on request                           |
| Built-in hole          | 840 x 480 mm                                                    |

| Drainer                   | Yes                                                                                                                                                                                                                                                    |
|---------------------------|--------------------------------------------------------------------------------------------------------------------------------------------------------------------------------------------------------------------------------------------------------|
| Width                     | 86 cm                                                                                                                                                                                                                                                  |
| Bowl dimension            | 450x400 mm                                                                                                                                                                                                                                             |
| Number of bowls           | 1 bowl                                                                                                                                                                                                                                                 |
| Waste fitting             | 3,5" drain                                                                                                                                                                                                                                             |
| FEATURES                  |                                                                                                                                                                                                                                                        |
| 2nd / 3rd hole availaible | The sink can be customized with the execution on request of additional holes, usable for double-hole mixers, for remote controlled drains or for the installation of soap dispensers. The positions are marked on the drawings with dotted line holes. |
| Basket 3,5" waste fitting | The drain is equipped with a large 3.5" drain, with the practical basket cap that prevents the discharge of solid parts.                                                                                                                               |
| Deep bowls                | This bowls reach an important depth, over 20 cm, thanks to the advanced production technology, that can be offer great capiency and practicity in all the washing operations.                                                                          |
| Small radius              | Bowls with squared shapes with a modern design and an increased capacity, for a minimal aesthetics connected with an extreme practicity.                                                                                                               |