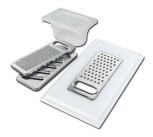

**White bowl** 8153 100

Glass chopping board 8633 300

Graters kit with ring-holder and food collection tray

8159 101 \* only in combination with the accessory 8644 101

Iroko-wood chopping board 8646 000